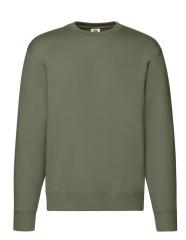

# **PREMIUM SET-IN SWEAT**

062154

#### Material/Weight

#### **Packing**

70% cotton, 30% polyester, H/Grey - 260g/m², Colour -280g/m²

36, (24 size 2XL)

- Single jersey back neck tape
- Neck, waist and cuff in cotton/elastane rib

S-2XL









**GREY** 





DEEP NAVY



CLASSIC OLIVE

RED



41













#### **Decoration**











Printing and transfers: Test to ensure your inks and equipment are suitable for printing on this fabric.





### PREMIUM SET-IN SWEAT 062154

## **Garment Dimensions**

| Sizes | Body Width (cm) | Body Length (cm) |
|-------|-----------------|------------------|
| S     | 53.0            | 68.0             |
| М     | 57.0            | 70.5             |
| L     | 61.0            | 73.0             |
| XL    | 65.0            | 75.5             |
| 2XL   | 69.0            | 78.0             |
| 3XL   | 73.0            | 80.5             |